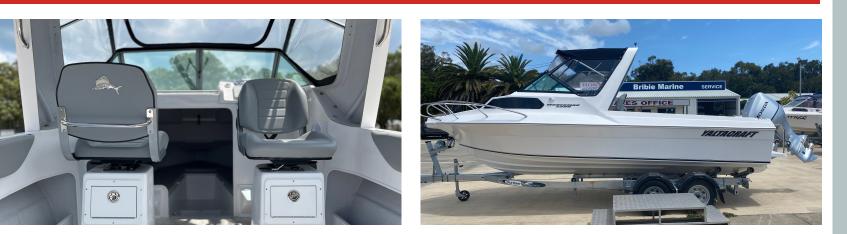

#### **2200 FISHERMAN**

# "SEAMLESS INTEGRATION BETWEEN A TIMELESS DESIGN AND MODERN MANUFACTURING TECHNIQUES"

YaltaCraft 2200 Fisherman - The new model replacing the legendary Odessa, the craft offers magnificent ride and comfort in a trailerable package that caters for the family.Fisherman and boating enthusiast. Featuring copious amounts of deck space, the 2200 Fisherman can be setup as a roomy day cruiser for the family and friends or is versatile enough to provide a solid fishing platform for you and all the mates. Built locally in Australia these magnificent hulls feature a 7 year factory warranty, solid fiberglass construction and a range of options for you to select from.

#### STANDARD EQUIPMENT

- Ski Hooks
- Rear boarding platforms & rails
- Tinted Cabin Side Windows
- Stainless Steel Bow & Stern Rails
- Bowsprit Sarka
- All Deck Hardware
- Fiberglass Footrests
- Bait Boxes
- Live bait tank
- Glass joined to Survey Standards
- Relaxed helm seats
- 2 Rear storage bins & seats
- Cloth bunk cushions
- Under bunk storage
- Cabin Side Pockets
- Large forward opening hatch
- Separate anchor well & hatch
- 190lt Poly underfloor fuel tank deck filler
- Tinted Windscreens