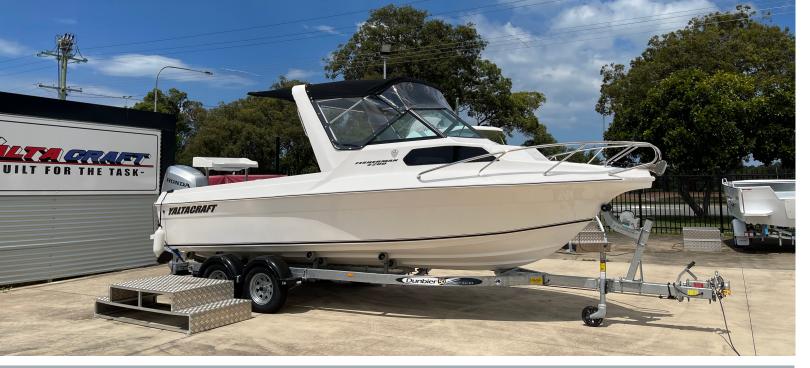

#### **2200 FISHERMAN**

# "SEAMLESS INTEGRATION BETWEEN A TIMELESS DESIGN AND MODERN MANUFACTURING TECHNIQUES"

YaltaCraft 2200 Fisherman - The new model replacing the legendary Odessa, the craft offers magnificent ride and comfort in a trailerable package that caters for the family.Fisherman and boating enthusiast. Featuring copious amounts of deck space, the 2200 Fisherman can be setup as a roomy day cruiser for the family and friends or is versatile enough to provide a solid fishing platform for you and all the mates. Built locally in Australia these magnificent hulls feature a 7 year factory warranty, solid fiberglass construction and a range of options for you to select from.

#### STANDARD EQUIPMENT

- Ski Hooks
- Rear boarding platforms & rails
- Tinted Cabin Side Windows
- Stainless Steel Bow & Stern Rails
- Bowsprit Sarka
- All Deck Hardware
- Fiberglass Footrests
- Bait Boxes
- Live bait tank
- Glass joined to Survey Standards
- Relaxed helm seats
- 2 Rear storage bins & seats
- Cloth bunk cushions
- Under bunk storage
- Cabin Side Pockets
- Large forward opening hatch
- Separate anchor well & hatch
- 190lt Poly underfloor fuel tank deck filler
- Tinted Windscreens