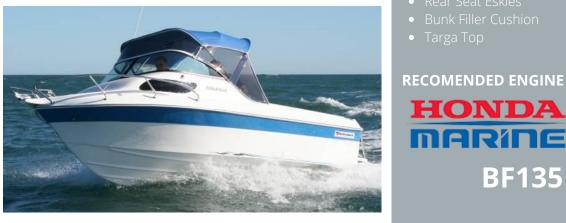

el has the soft ride and durability of her big sister, yet it can ve legally towed by the average family car. The 2000 Fisherman (formally the Triple 5) is guite capable of offshore duties - camping overnight or just taking the family out exploring plus is still a good size for tobogganing and skiing.







## **KEY SPECIFICATIONS**

| Boat Length          | 5.85m (18' 2") |
|----------------------|----------------|
| Overall Length       | 6m (20')       |
| Maximum Beam         | 2.3m (7'7")    |
| Transom Height       | 0.64 (25")     |
| Transom Weight       | 220kg          |
| Approx. Weight       | 720kg          |
| Outboard Capacity    | 90-150HP       |
| Hull Dead Rise       | 22 Degrees     |
| To top of Windscreen | 2380mm         |
| Towing Length        | 7400mm         |



## STANDARD EOUIPMENT

## FACTORY OPTIONS

HONDA





**BF135**