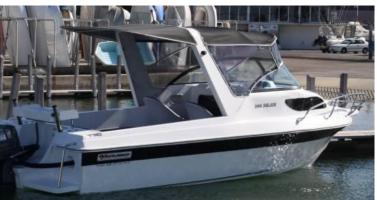

## **2000 FISHERMAN**

Little sister to the YaltaCraft 2200 fisherman this vessel has the soft ride and durability of her big sister, yet it can ve legally towed by the average family car. The 2000 Fisherman (formally the Triple 5) is guite capable of offshore duties - camping overnight or just taking the family out exploring plus is still a good size for tobogganing and skiing.







## **KEY SPECIFICATIONS**

| Boat Length          | 5.85m (18' 2") |
|----------------------|----------------|
| Overall Length       | 6m (20')       |
| Maximum Beam         | 2.3m (7'7")    |
| Transom Height       | 0.64 (25")     |
| Transom Weight       | 220kg          |
| Approx. Weight       | 720kg          |
| Outboard Capacity    | 90-150HP       |
| Hull Dead Rise       | 22 Degrees     |
| To top of Windscreen | 2380mm         |
| Towing Length        | 7400mm         |



## STANDARD EOUIPMENT

## FACTORY OPTIONS

HONDA





**BF135**