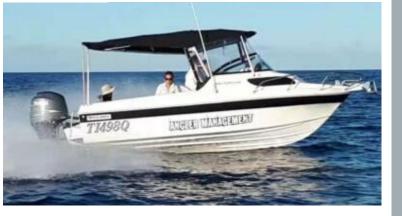

## **2000 FISHERMAN**

Little sister to the YaltaCraft 2200 fisherman this vessel has the soft ride and durability of her big sister, yet it can ve legally towed by the average family car. The 2000 Fisherman (formally the Triple 5) is guite capable of offshore duties - camping overnight or just taking the family out exploring plus is still a good size for tobogganing and skiing.